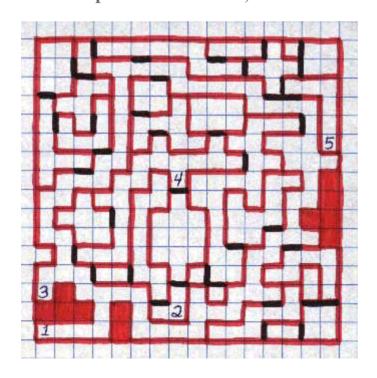

Map of the Sewer, Level 1

# **Key Areas:**

- 1 Stairs, leading down from the Cellar at Scarlet Bard.2 Stairs, leading up to Scara Brae.
  - 3 Heretic Proof.
  - 4 Spider Statue.
  - 5 Magic Mouth.
  - 6 Magic Mouth.