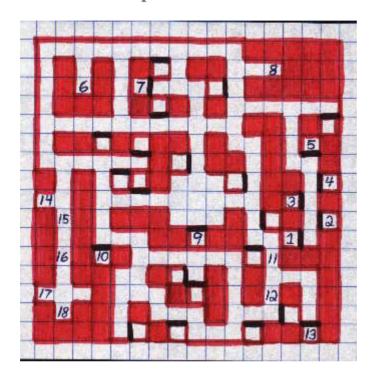

### Map of Scara Brae

### **Key Areas:**

1 - Adventurers' Guild.

2 - Garth's Equipment Shoppe.

3 - Drawnblade (Inn).

4 - Temple.

5 - Review Council.

6 - Castle Entrance.

7 - Archmage Inn.

8 - Iron Gate. Beyond it you can see the Tower of Kylearan.
9 - This is a temple that has a strange atmosphere. A healer approaches you. "We praise Tarjan the Great. You are not one of us. State your business!" [note: This is the entrance to the Catacombs].

10 - Dragon Breath (Inn).

11 - Wizard statue.

12 - Wizard statue.

13 - Scarlet Bard [Entrance into the Cellar] If you want to enter the cellar, just ask for some grape juice.

14 - City Gate which leads out of the city.

15 - Mangar Guard.

16 - Iron Gate. Beyond it you can see the Tower of Mangar.
17- Stairs, which lead down into the Sewer.

18 - Entrance into the Castle.