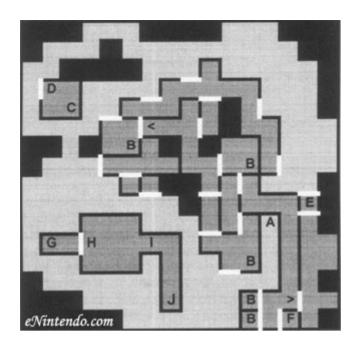

  4 Magic Mouth.
  - 5 Stairs, leading down to the bottom of the Catacombs [otherwise known as Catacombs, Level 3].

Map of the Bottom of the Catacombs (Catacombs Level 3)

#### **Key Areas:**

A - Stairs, leading up to the Catacombs, Level 2.

B - Teleports you to C.

C - Place where B teleports you to.

- D Magic Mouth: ''Mangar's wicked power made Aildrek turn over in his grave. The one that steps into his grave will suffer a terrible disaster.''
- E You see blurred letters on the wall: "Go to the castle and look for Tarjan's statue. Show the Crystal Eye to the Blue Dragon."

F - Teleports you to G.

G - Near where Aildrek is.

- H Before you lies the ancient burial chamber of King Aildrek, now a creature of darkness.
  - I Aildrek rises from his coffin and roars: "Now mortal men, I will attack your spirits!"

J - Stairs leading back to Scara Brae.

< or > - One-way door.

--- - Door.