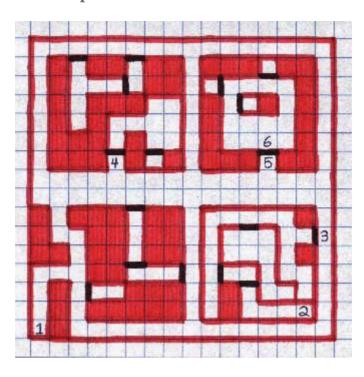

### Map of the Cellar at Scarlet Bard

### **Key Areas:**

- 1 Stairs, leading down from Scarlet Bard.
  - 2 Stairs, leading down into the Sewer.
- 3 You notice a cold wind blowing from somewhere.
  - 4 Cheap Grape Juice. Help yourself.
    - 5 Good Grape Juice. Private.
- 6 There are empty bottles on the floor. There is no grape juice.