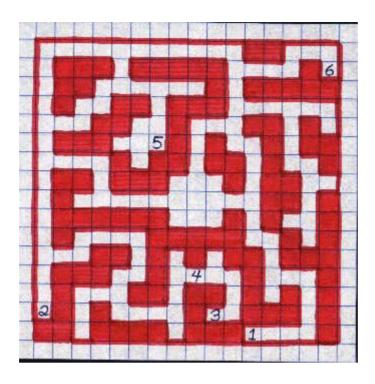

### Map of the Catacombs, Level 1

**Key Areas:** 

- 1 Stairs, leading down from the Temple.
  - 2 Magic Mouth.
  - 3 Magic Mouth.
  - 4 Entrance to the Crypt.
- 5 Stairs, leading down to the Catacombs, Level 2.