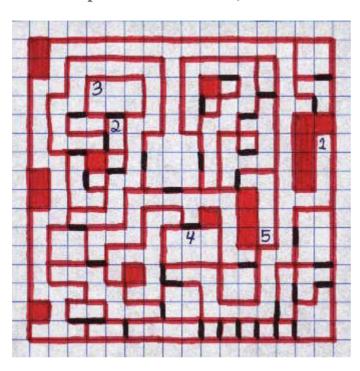

### Map of Scara Brae

### **Key Areas:**

1 - Adventurers' Guild.

2 - Garth's Equipment Shoppe.

3 - Drawnblade (Inn).

4 - Temple.

5 - Review Council.

6 - Castle Entrance.

7 - Archmage Inn.

8 - Iron Gate. Beyond it you can see the Tower of Kylearan.
9 - This is a temple that has a strange atmosphere. A healer approaches you. "We praise Tarjan the Great. You are not one of us. State your business!" [note: This is the entrance to the Catacombs].

10 - Dragon Breath (Inn).

11 - Wizard statue.

12 - Wizard statue.

13 - Scarlet Bard [Entrance into the Cellar] If you want to enter the cellar, just ask for some grape juice.

14 - City Gate which leads out of the city.

15 - Mangar Guard.

16 - Iron Gate. Beyond it you can see the Tower of Mangar.
17- Stairs, which lead down into the Sewer.

18 - Entrance into the Castle.